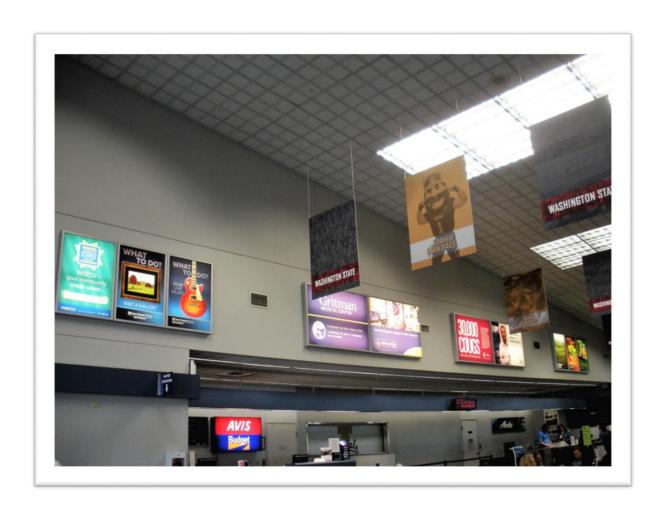

## Pullman-Moscow Regional Airport

MARKETING OPPORTUNITIES

Pullman-Moscow Regional Airport Backlit Diorama Ads

Pullman-Moscow Regional Airport
Backlit Diorama Ads
62" wide x 43" high
Dioramas are located in the terminal area and past security
Annually Rate is \$3,300