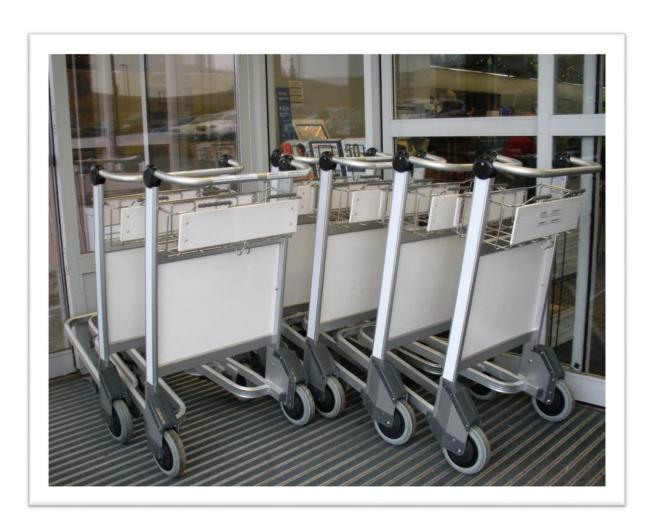

Pullman-Moscow Regional Airport
Backlit Diorama Ads
Visitor Information Center located in the terminal
Large Annually \$1,800
Medium Annually \$1,200
Small Annually \$900

Pullman-Moscow Regional Airport
10 Luggage Carts
20.5" wide x 14" high
Carts are Located in the Terminal and in Baggage Claim
Annually Rate is \$2,000