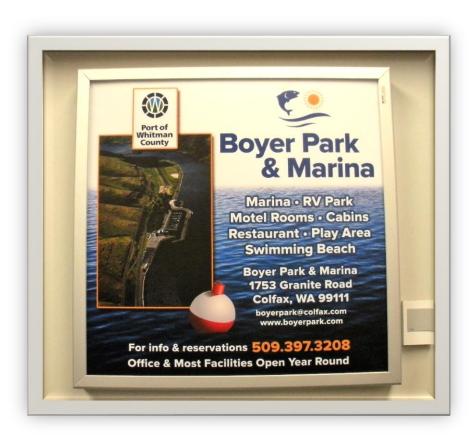

Pullman-Moscow Regional Airport
Backlit Diorama Ads
Visitor Information Center located in the terminal
Large Annually \$1,800
Medium Annually \$1,200
Small Annually \$900

Pullman-Moscow Regional Airport
10 Luggage Carts
20.5" wide x 14" high
Carts are Located in the Terminal and in Baggage Claim
Annually Rate is \$2,000