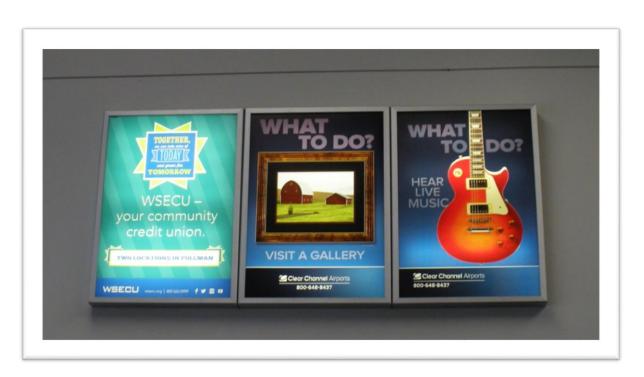

Pullman-Moscow Regional Airport
Backlit Diorama Ads
30" wide x 43" high
Dioramas are located in the terminal
Annually Rate is \$1,200

Pullman-Moscow Regional Airport
Backlit Diorama Ads
30" wide x 30" high
Dioramas are located in the terminal
Annually Rate is \$1,000