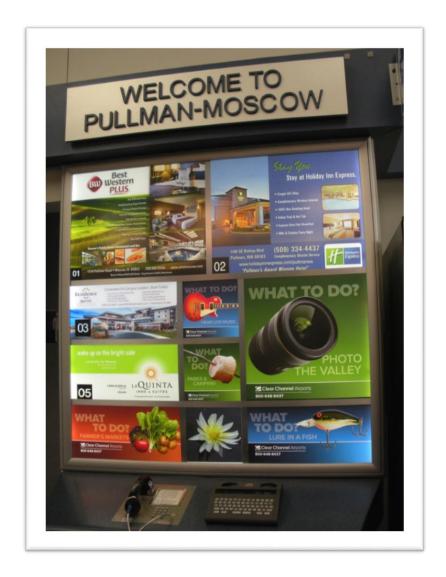

Pullman-Moscow Regional Airport
Backlit Diorama Ads
Visitor Information Center located in the terminal
Large Annually \$1,800
Medium Annually \$1,200
Small Annually \$900

Pullman-Moscow Regional Airport
10 Luggage Carts
20.5" wide x 14" high
Carts are Located in the Terminal and in Baggage Claim
Annually Rate is \$2,000